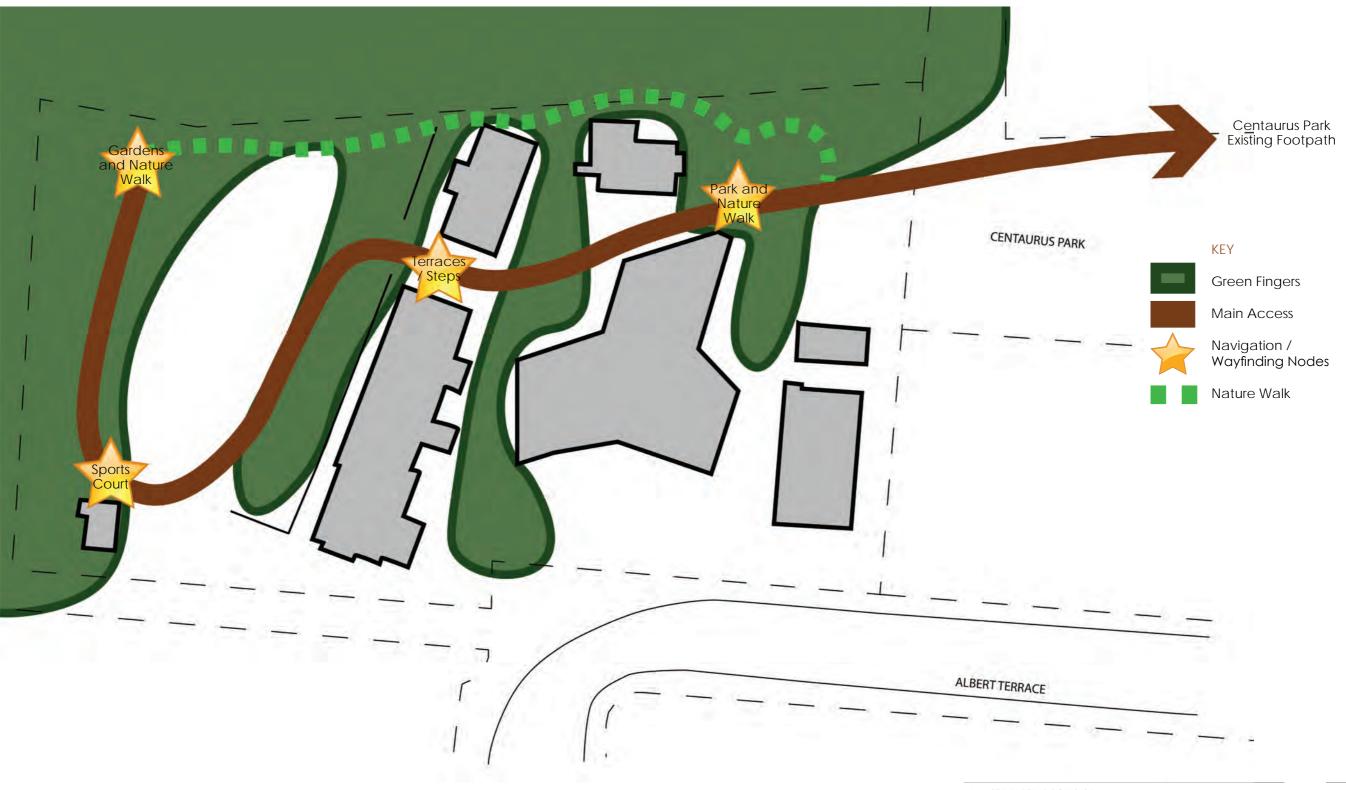

#### Conceptual Ideas - Main Access, Navigation / Wayfinding, and Nature Walk

KAMO MARSH LANDSCAPE ARCHITECTS