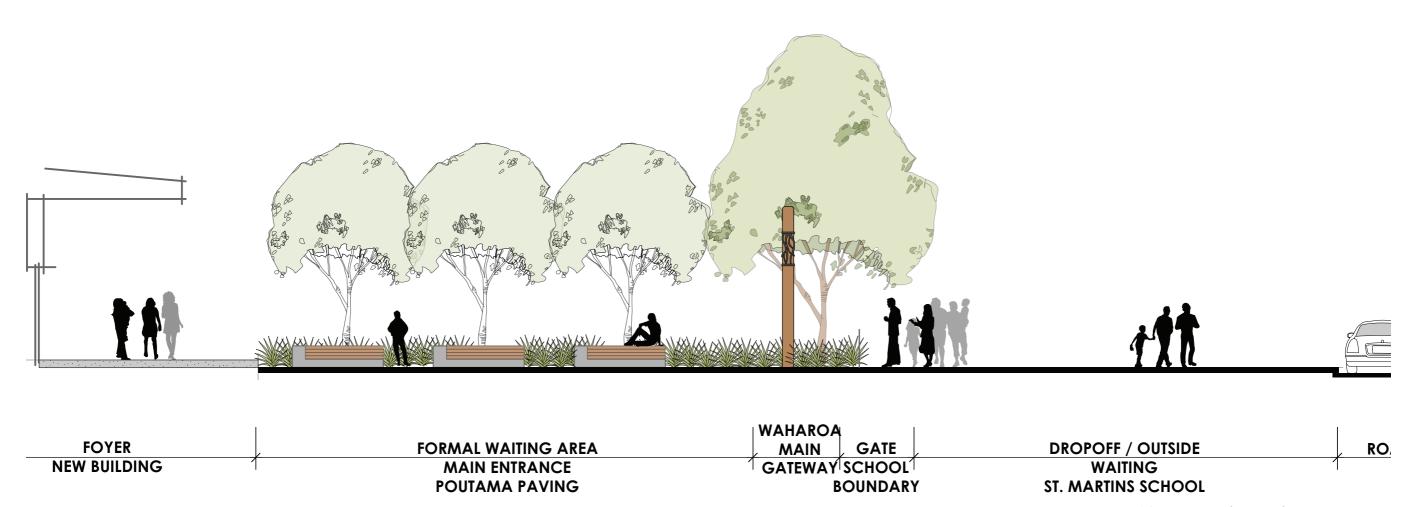

SCALE 1:1000 (approx.) @ A3

#### Cross Section B - Main Entrance

Cross Section C - Upper Court Access