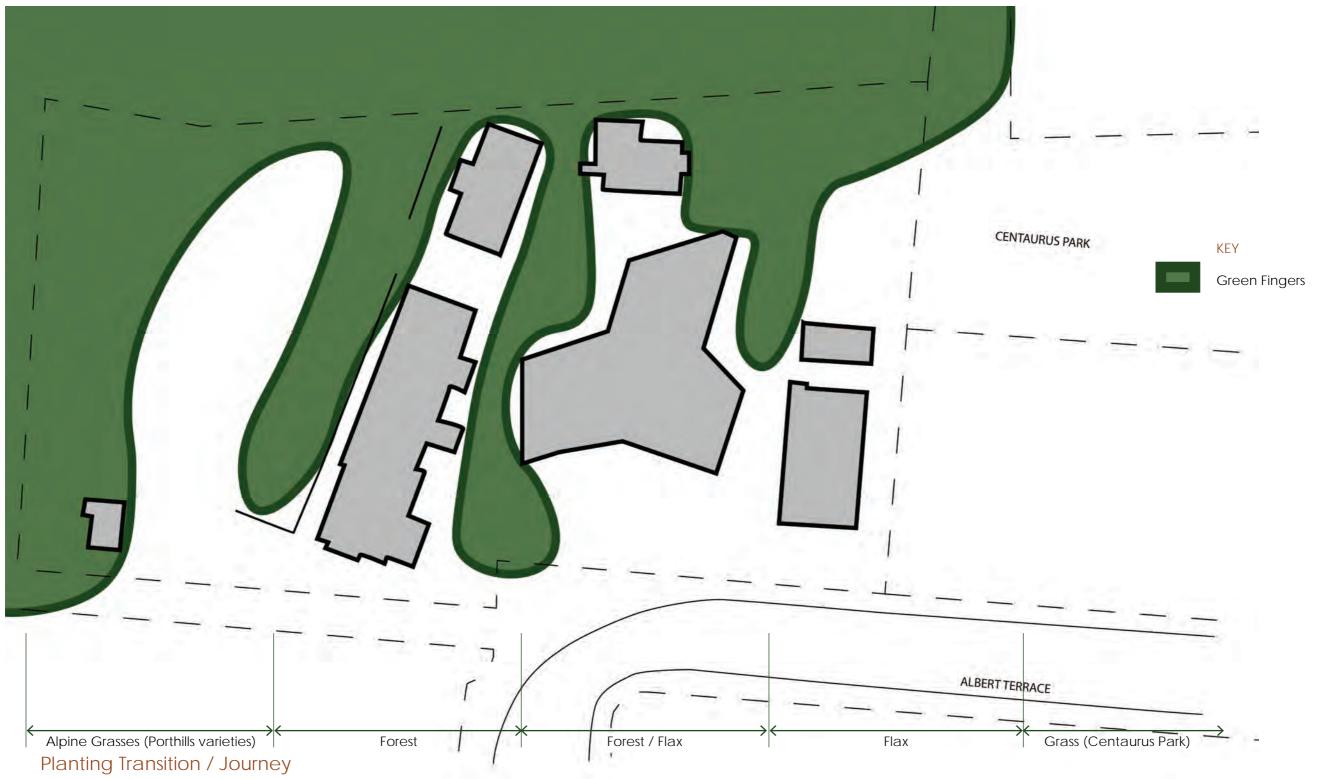

## Conceptual Ideas - 'Green Fingers'





KAMO MARSH LANDSCAPE ARCHITECTS

#### Conceptual Ideas - Main Access, Navigation / Wayfinding, and Nature Walk





KAMO MARSH LANDSCAPE ARCHITECTS

## Conceptual Ideas - Main Entrance and Memorial Garden, and Circulation





Conceptual Ideas - Sports Courts, Playgrounds, and Vege Gardens













**○** SCALE 1:5000 @ A3





4867 ST MARTINS SCHOOL

Cross Section A - Lower Courts



SCALE 1:1000 (approx.) @ A3







#### Cross Section B - Main Entrance











Cross Section C - Upper Court Access





#### Indicative Planting Palette





# Precedent Images







POUTAMA PAVING PATTERNS



WAHAROA GATEWAY



NATURE WALK - AGGROK PAVING



SEATING