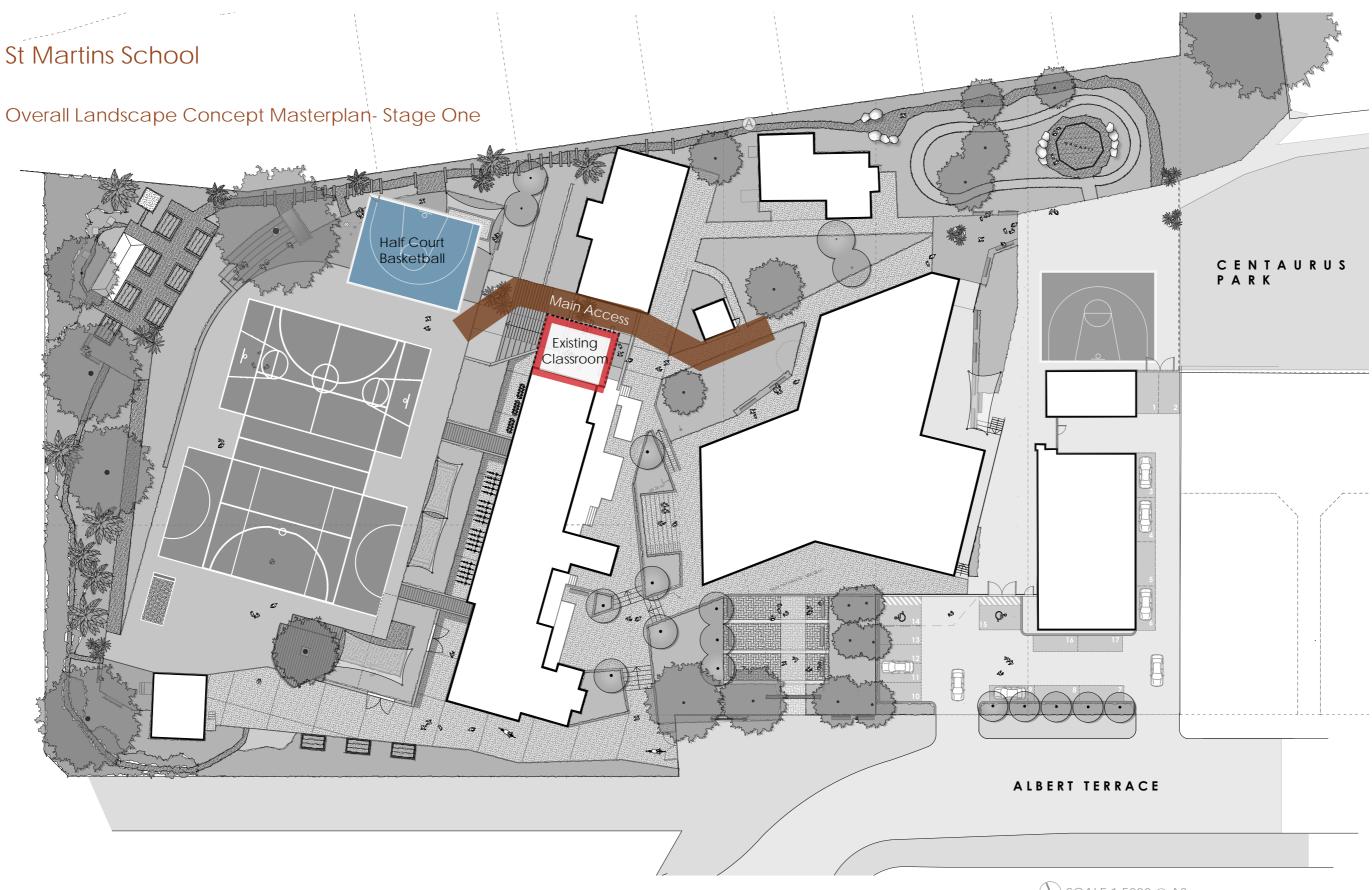

## Conceptual Ideas - Main Entrance and Memorial Garden, and Circulation

Conceptual Ideas - Sports Courts, Playgrounds, and Vege Gardens

**○** SCALE 1:5000 @ A3

4867 ST MARTINS SCHOOL

Cross Section A - Lower Courts