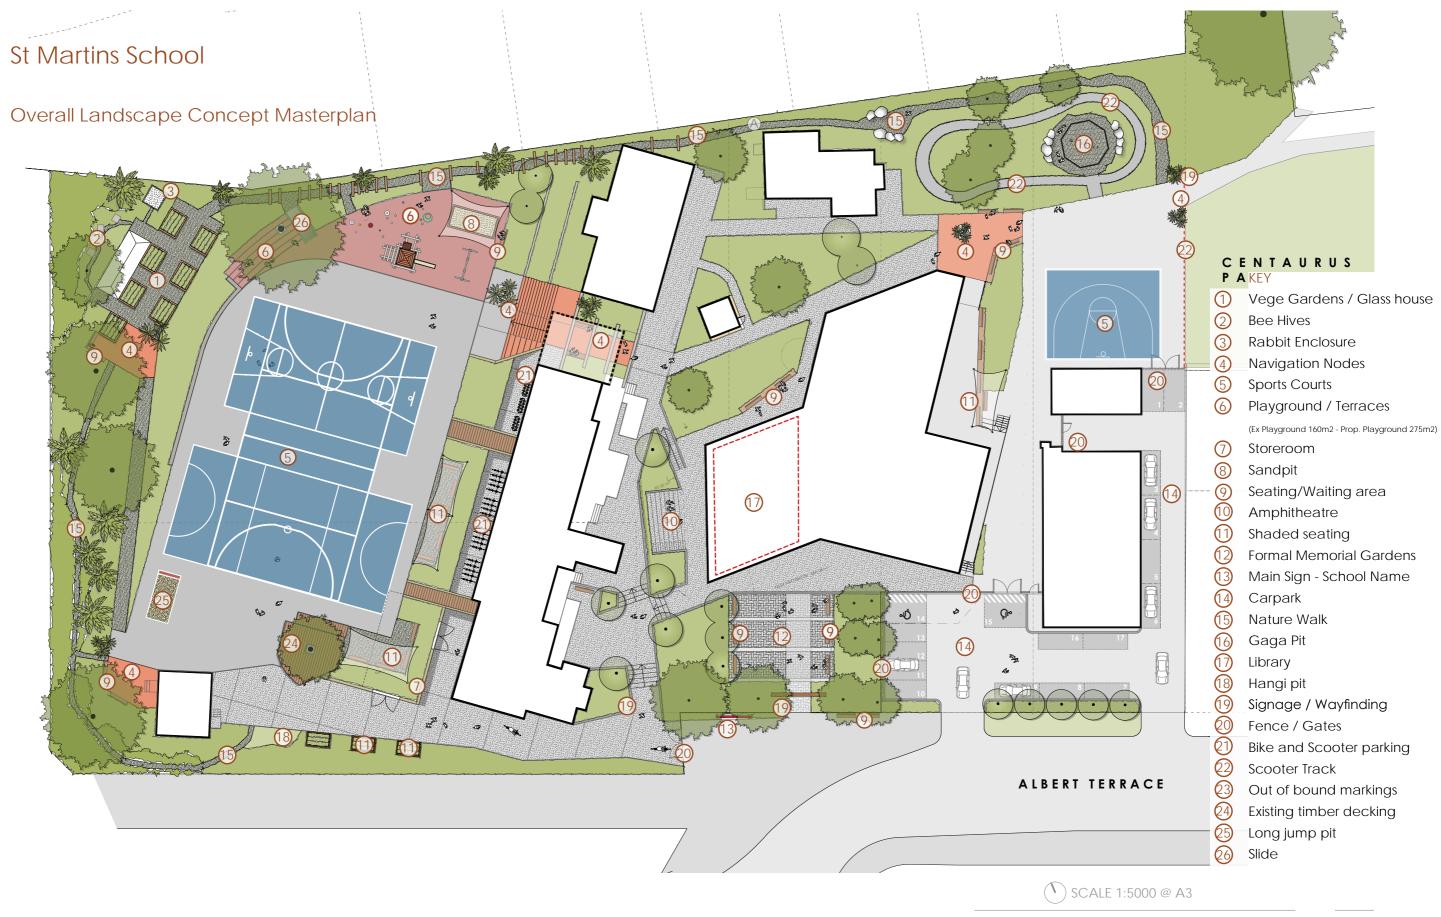

## Conceptual Ideas - Main Entrance and Memorial Garden, and Circulation

Conceptual Ideas - Sports Courts, Playgrounds, and Vege Gardens

**○** SCALE 1:5000 @ A3

4867 ST MARTINS SCHOOL

Cross Section A - Lower Courts