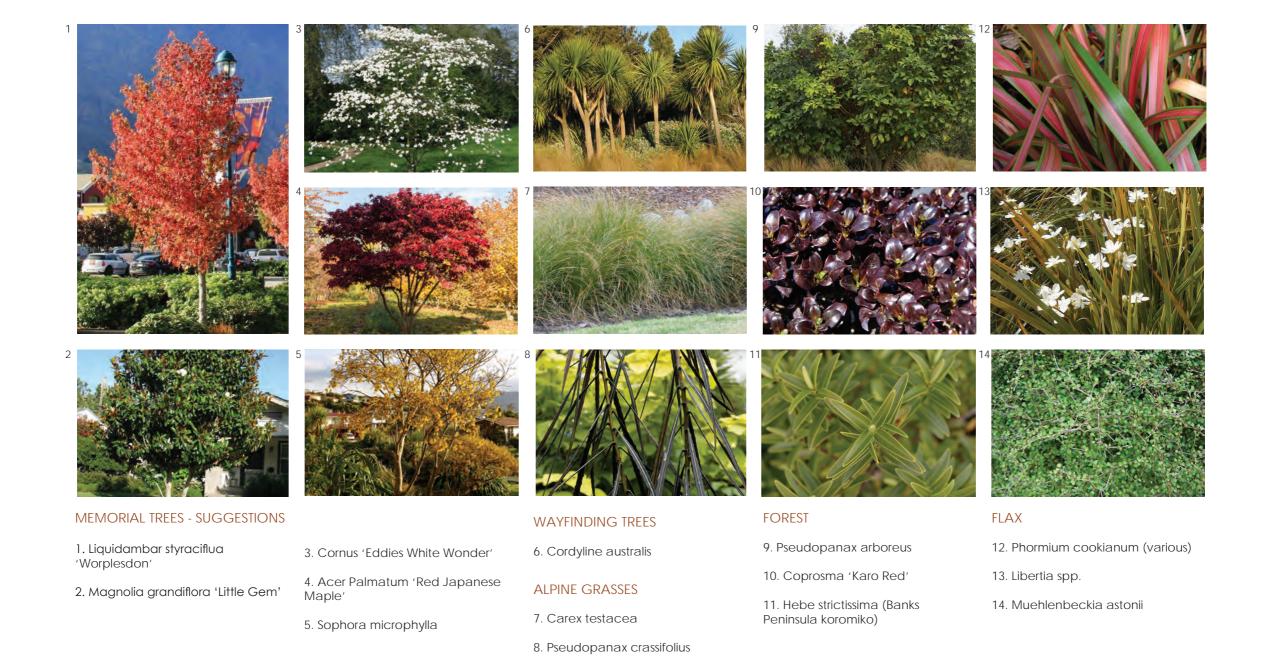

## Conceptual Ideas - 'Green Fingers'





KAMO MARSH LANDSCAPE ARCHITECTS

#### Conceptual Ideas - Main Access, Navigation / Wayfinding, and Nature Walk





KAMO MARSH LANDSCAPE ARCHITECTS

## Conceptual Ideas - Main Entrance and Memorial Garden, and Circulation





Conceptual Ideas - Sports Courts, Playgrounds, and Vege Gardens













**○** SCALE 1:5000 @ A3





4867 ST MARTINS SCHOOL

Cross Section A - Lower Courts



SCALE 1:1000 (approx.) @ A3







#### Cross Section B - Main Entrance











Cross Section C - Upper Court Access





#### Indicative Planting Palette





# Precedent Images







POUTAMA PAVING PATTERNS



WAHAROA GATEWAY



NATURE WALK - AGGROK PAVING



SEATING