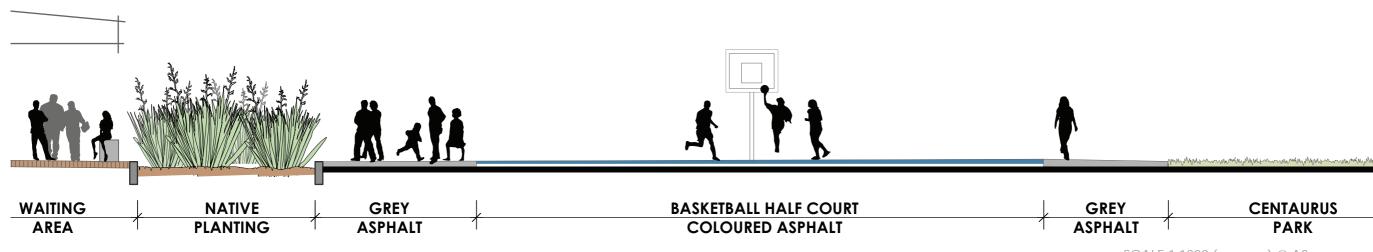

SCALE 1:1000 (approx.) @ A3

#### Cross Section B - Main Entrance

Cross Section C - Upper Court Access