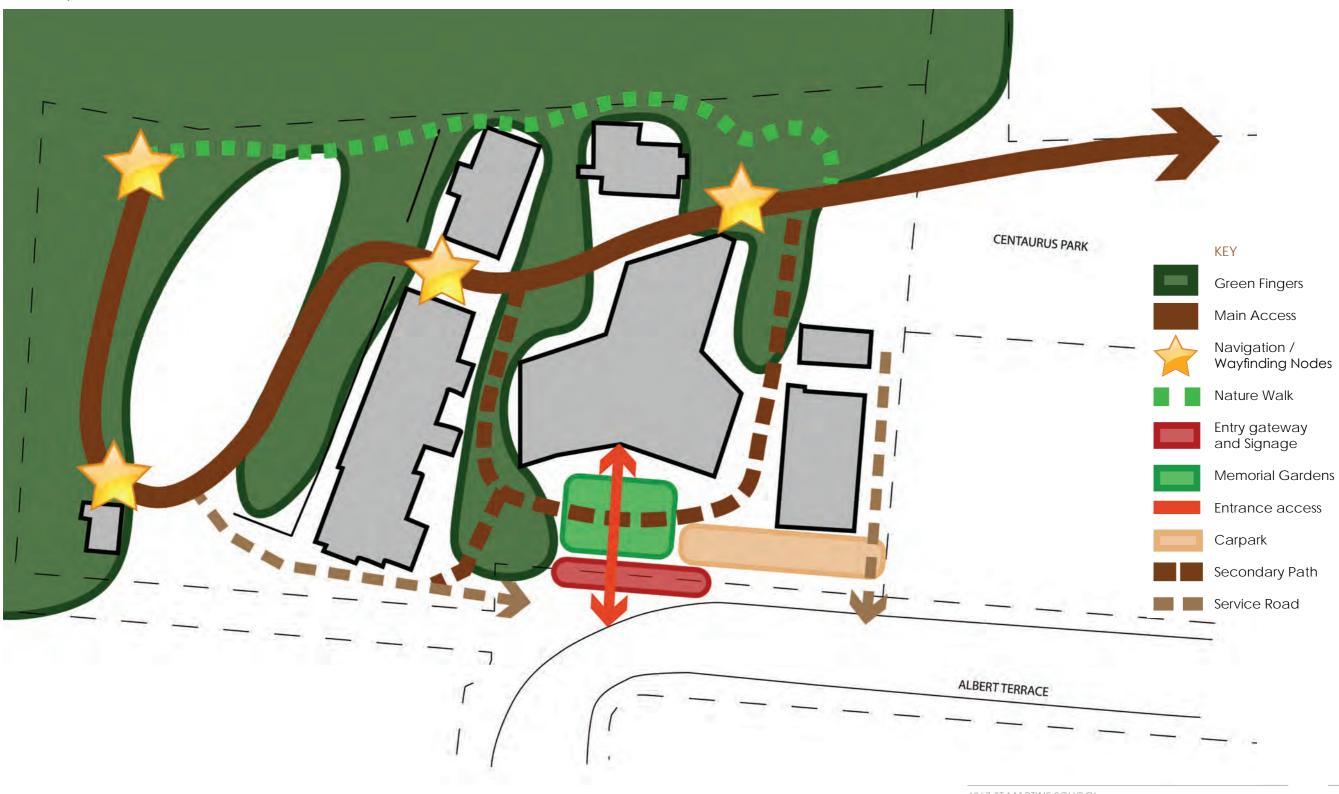

## Conceptual Ideas - Main Entrance and Memorial Garden, and Circulation

Conceptual Ideas - Sports Courts, Playgrounds, and Vege Gardens

**○** SCALE 1:5000 @ A3

4867 ST MARTINS SCHOOL

Cross Section A - Lower Courts