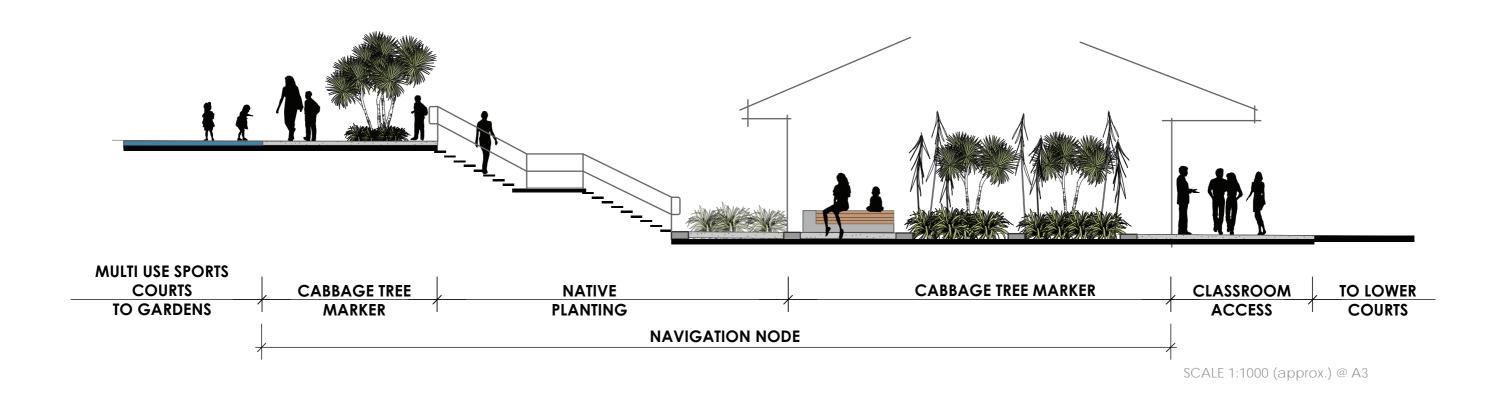

## Conceptual Ideas - Main Entrance and Memorial Garden, and Circulation

Conceptual Ideas - Sports Courts, Playgrounds, and Vege Gardens

**○** SCALE 1:5000 @ A3

4867 ST MARTINS SCHOOL

Cross Section A - Lower Courts

SCALE 1:1000 (approx.) @ A3

#### Cross Section B - Main Entrance

Cross Section C - Upper Court Access