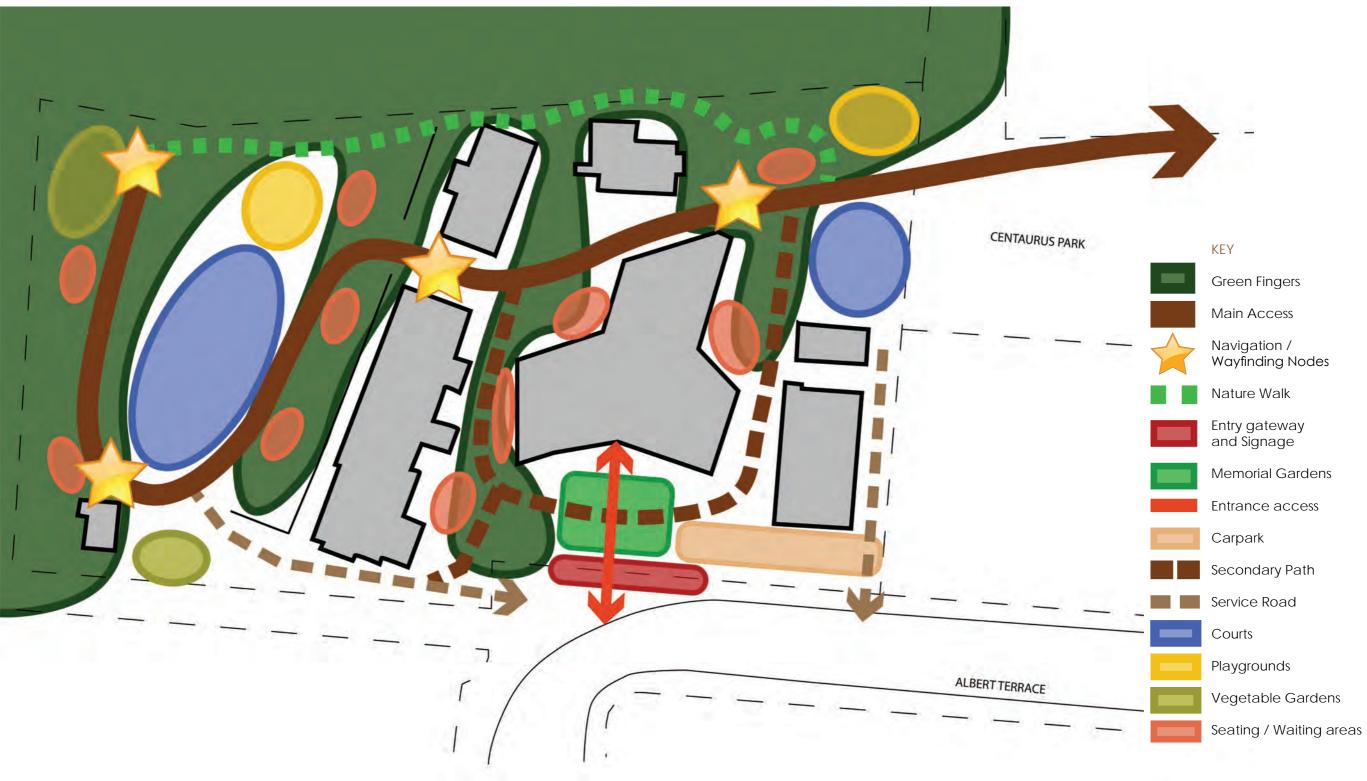

## Conceptual Ideas - 'Green Fingers'

KAMO MARSH LANDSCAPE ARCHITECTS

#### Conceptual Ideas - Main Access, Navigation / Wayfinding, and Nature Walk

KAMO MARSH LANDSCAPE ARCHITECTS

## Conceptual Ideas - Main Entrance and Memorial Garden, and Circulation

Conceptual Ideas - Sports Courts, Playgrounds, and Vege Gardens

**○** SCALE 1:5000 @ A3

4867 ST MARTINS SCHOOL

Cross Section A - Lower Courts