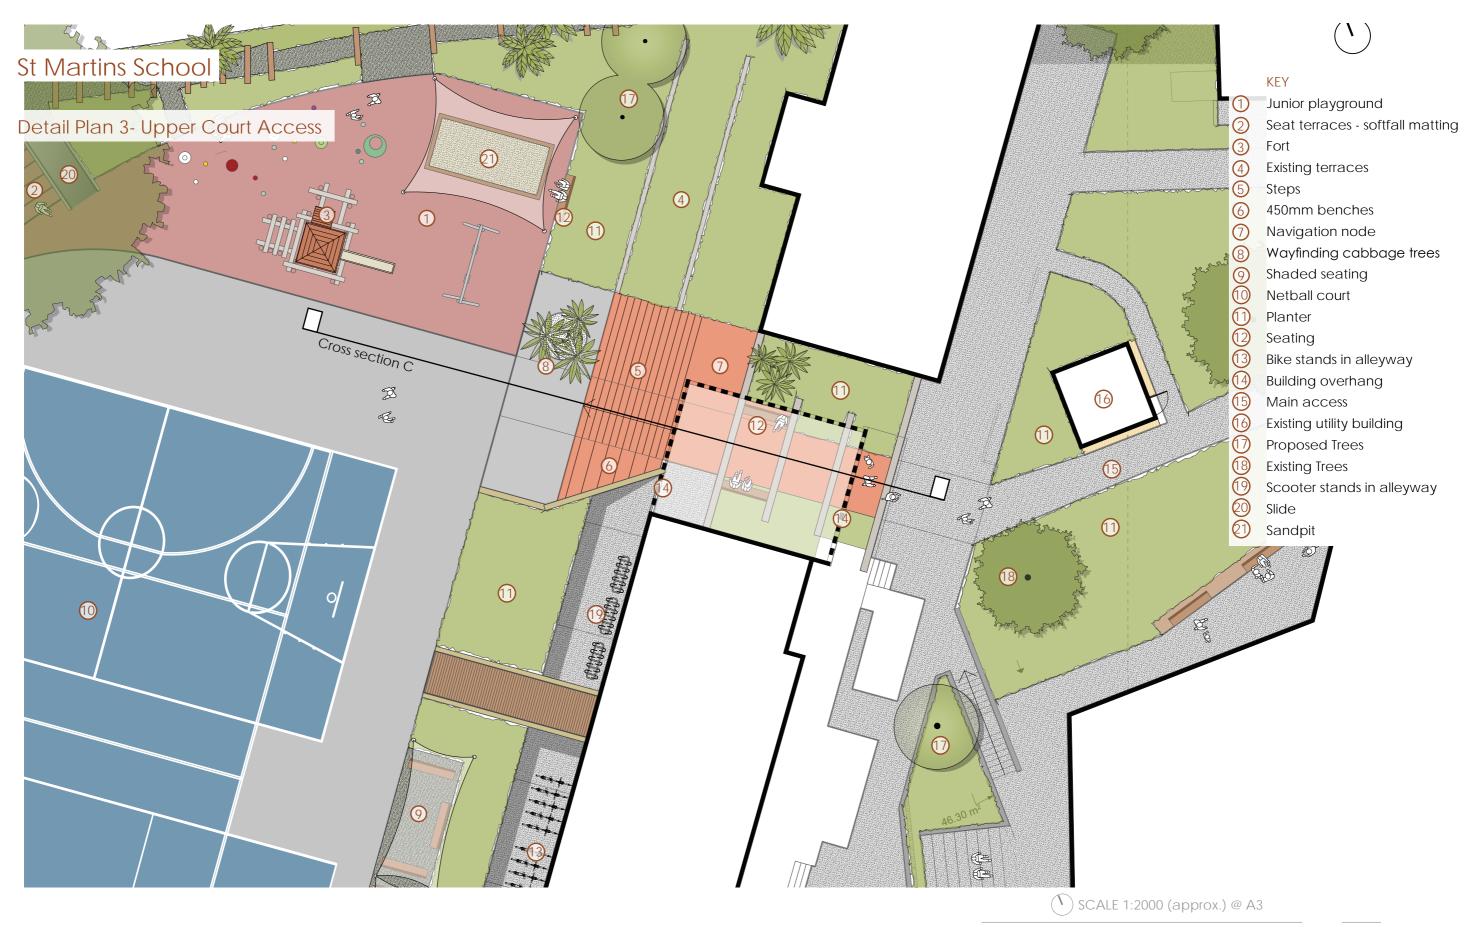

## Conceptual Ideas - Main Entrance and Memorial Garden, and Circulation

Conceptual Ideas - Sports Courts, Playgrounds, and Vege Gardens

**○** SCALE 1:5000 @ A3

4867 ST MARTINS SCHOOL

Cross Section A - Lower Courts