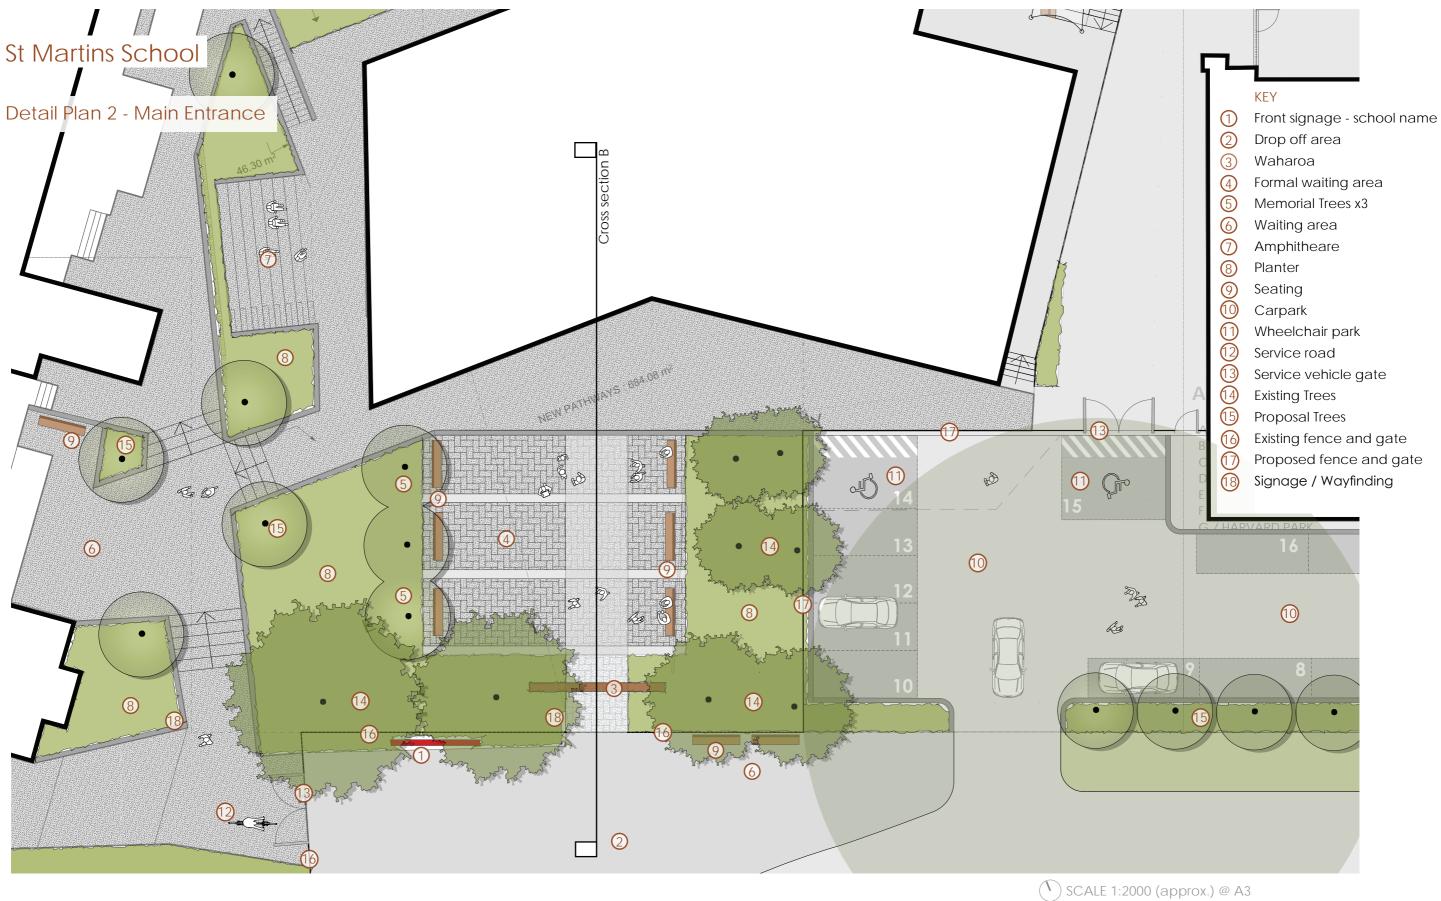

## Conceptual Ideas - Main Entrance and Memorial Garden, and Circulation

Conceptual Ideas - Sports Courts, Playgrounds, and Vege Gardens

**○** SCALE 1:5000 @ A3

4867 ST MARTINS SCHOOL

Cross Section A - Lower Courts