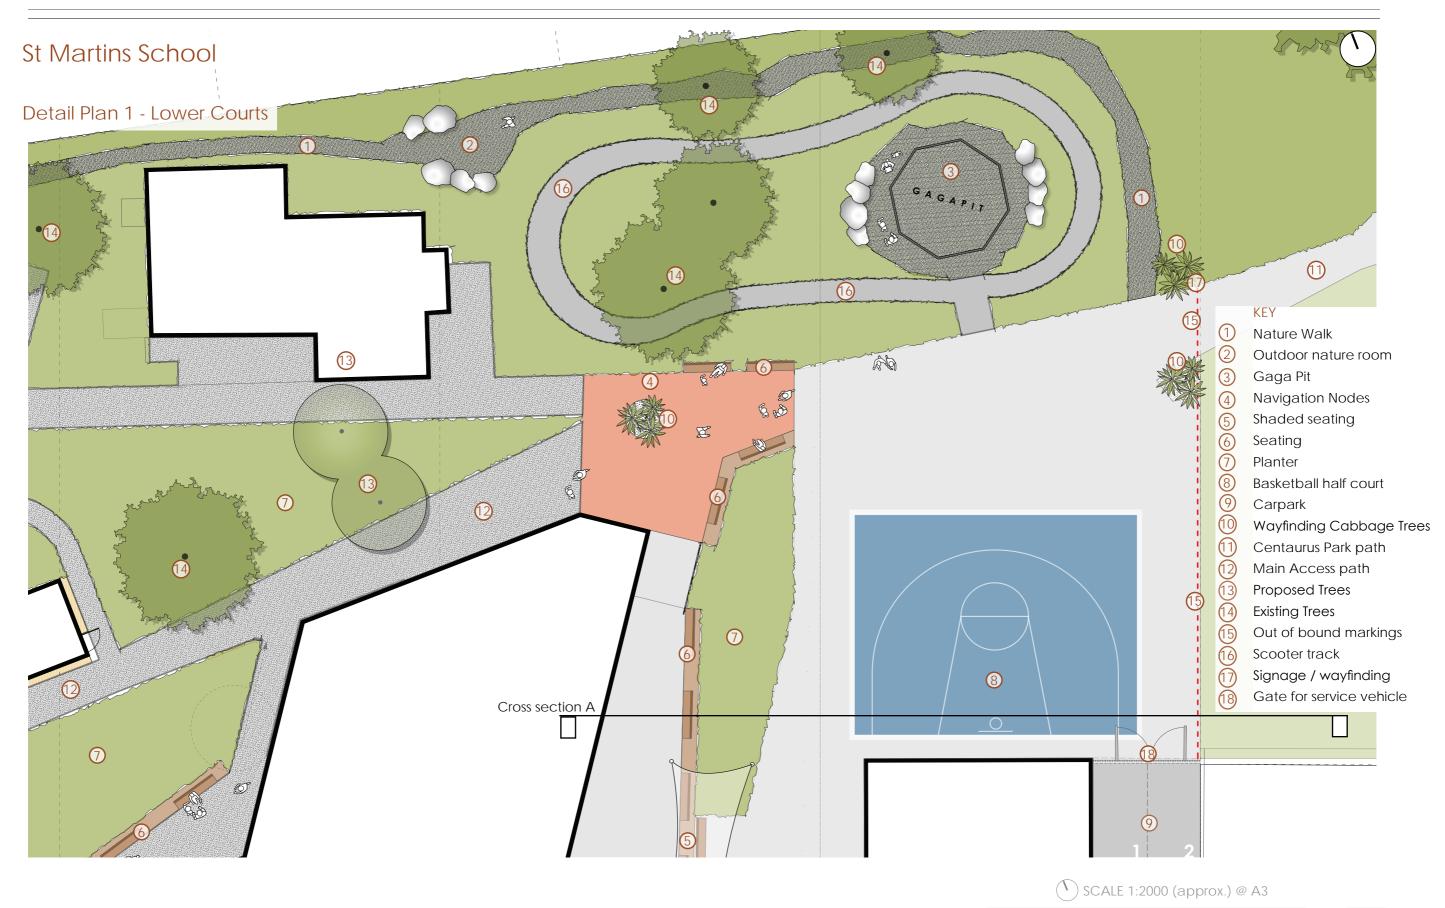

## Conceptual Ideas - Main Entrance and Memorial Garden, and Circulation

Conceptual Ideas - Sports Courts, Playgrounds, and Vege Gardens

**○** SCALE 1:5000 @ A3

4867 ST MARTINS SCHOOL

Cross Section A - Lower Courts

SCALE 1:1000 (approx.) @ A3